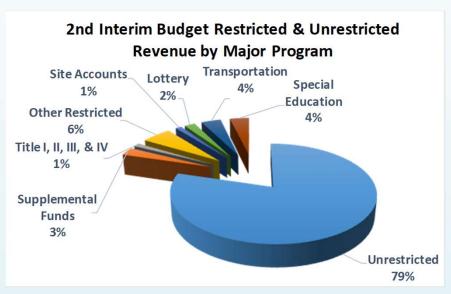

| 1st Interim | 2nd Interim  | 9          |
| LCFF Entitlement   | 30,610,878  | 30,606,875   | (4,003)    |
| Federal Income     | 785,157     | 793,136      | 7,979      |
| Other State Income | 3,551,026   | 3,550,871    | (155)      |
| Local Income       | 3,568,780   | 3,296,078    | (272,702)  |
| Total              | 38,515,841  | 38, 246, 960 | (268, 881) |



- Updated COE/SPED ADA (\$4k)
- Federal Income increase of \$8k
  - Final allocation adjustments (\$8k)
- Other State Income decrease of \$155
  - Final allocation adjustments (\$155)
- Local Income decrease of \$272k
  - Electric Vehicle Grant (one-time) move to 19/ 20-(\$600k)
  - Rebate from Worker's Comp Program (one-time) -\$57k
  - SPED NPS Pool Funding \$84k
  - Site Fundraisers not budgeted until received \$187k



**Narrative** - A portion of California school district income is restricted income and, as such, can only be expended for selected purposes as determined by the granting agency--usually higher levels of government. The balance of the district income is called unrestricted, since it can be expended as determined by the local agency for general educational priorities. Due to the LCFF Funding many categorical programs are now unrestricted including transportation. The largest restricted program is Special Education.



# **Expenditure Assumptions**

- Salaries and benefit costs are based on actual staffing with estimates for extra duty and substitutes.
- Where possible, actual expense figures were used for supply, contract, and other expenditures; otherwise estimates were used based on pas