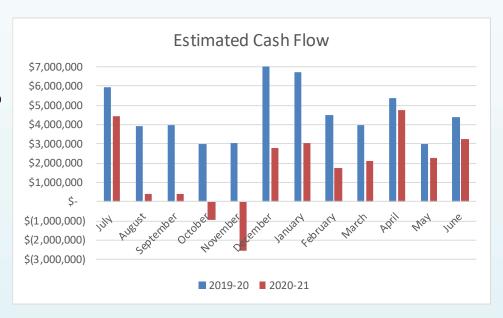

ments for General Obligation Bonds.
- Fund 52 Debt service payments for 2010 and 2017 COPs.



## **Cash Flow**

- Though Rescue USD will have sufficient reserves to meet its required 3% economic reserve, and the budget shows the ability to pay for all expenses in the MYP; there is a potential that in 2020-21 there will not be sufficient cash flow to make all payments (including payroll) during the months of October and November from the General Fund (01)
- Cash flow issues occur when expenditures are due prior to collection of revenues.
- The District can borrow funds from the following options:
  - Borrow temporarily from other District Funds, such as the building funds
  - Borrow from EDCOE (Which requires a Board Resolution)
  - Issue short-term tax revenue anticipation notes (TRANs)



**Narrative -** The LCFF funding cycle is not a level system where LEAs receive one-twelfth of their apportionments each month. The LCFF makes up approximately 80% of unrestricted General Fund revenues and is comprised of a combination of local property taxes and state funds.

Property taxes are not allocated equally throughout the year and are primarily received in the months of December and April.

When expenditures exceed revenues the District is required to use short-term borrowing to cover the shortfall.



# **Impact of Bond Not Passing**

- Items of priority not currently in the budget
  - Student Chromebooks
    - Current 8<sup>th</sup> Grade Cromebooks are 1<sup>st</sup> Generation (end of life) and have to be manually updated
    - Other grade levels will be end of life in next