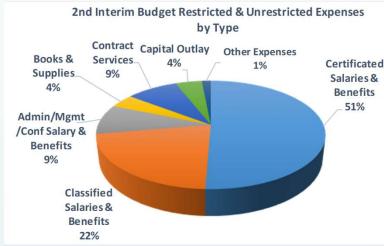

t | 577,372     | 595,624      | 18,252     |  |
| Total                       | 40,015,099  | 39, 232, 720 | (782, 379) |  |



- Certificated Staffing Changes (\$16k)
  - Misc. Adjustments Staff/Subs/Extra Duty/etc. (\$16k)
- Classified Staffing Changes (\$64k)
  - DO/Trans/Aide/M&O staffing adjustments
- Benefit Specific Changes (\$29k)
  - Changes related to the adjustments above (\$29k)

#### ■ Book and Supplies increase of \$47k

- Site Fundraiser (Not budgeted till funds received) \$79k
- Categorical Programs (Carryover/Adjustments) (\$32k)

#### Contract Services increase of \$27k

- Contracted Health/Nurse Services (\$25k)
- Site Fundraiser (Not budgeted till funds received) –\$108k
- Sped NPS Services (\$13k)
- Repairs/Rentals/Other (\$26k)
- Categorical Accounts/ Misc. (\$17k)



Narrative – For most school districts in the state, the largest portion of expenses is for staffing. Salaries and benefits of staff often account for 80 to 90 percent of the district's budget. The majority of these expenses is paid from unrestricted funds, but some salaries are paid from restricted accounts, depending upon the program and duties of the employee. Special Education is usually the largest restricted program. Often, the expenses for these programs are greater than the governmental funding, and they must be supported by a contribution from the district's unrestricted funds.

#### ■ Capital Outlay decrease of \$767k

One Time Items Electric Vehicles moved to 2020-21

#### Other Activities increase of \$18k

 Cafeteria Direct Support Transfer (New rules excluding food in direct